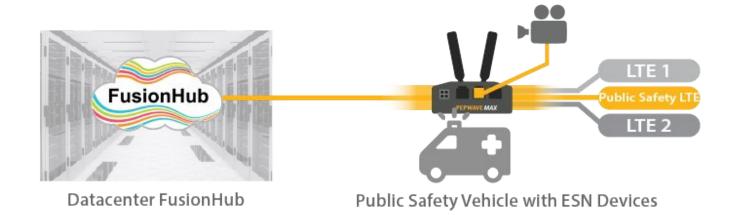

#### **Achieve Unbreakable Connectivity**

peplink

Combine Public Safety LTE and commercial links into an unbreakable VPN connection

- Patented SpeedFusion technology
- Combine Public Safety LTE and commercial links into an unbreakable
   VPN connection
- greater coverage and bandwidth than that of a single cellular link

#### **Live Streaming Videos/DVRs**

Bond multiple cellular links into a powerful VPN connection

- SpeedFusion can bond multiple cellular links
- can stream HD video back to headquarters

- WAN Smoothing technology
- ensures that your video stream remains consistent and uninterrupted