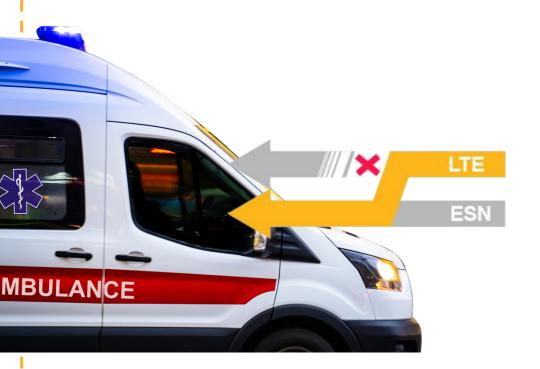

#### **Achieve Unbreakable Connectivity**

peplink

Combine Public Safety LTE and commercial links into an unbreakable VPN connection

- Patented SpeedFusion technology
- Combine Public Safety LTE and commercial links into an unbreakable
   VPN connection
- greater coverage and bandwidth than that of a single cellular link

#### **Extend 2-Way Radios Anywhere**

peplink

Extends the reach of existing 2-way radio networks to anywhere

- SpeedFusion creates a single unbreakable network
- extends the reach of existing
   2-way radio networks to
   anywhere an LTE or other IP
   network is available