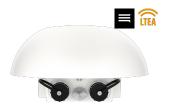

HD2 with 1x CAT12 + 1x LTEA

HD2 IP67 with 1x CAT12 + 1x LTEA

E ÎTÊA ÎTÊA ÎTÊA

 $\equiv$ 

HD2 Dome with 1x CAT12 + 1x LTEA

3x Cellular Models

FlexModule with 3x CAT12 (for EPX, SDX)

**4X** Cellular Models