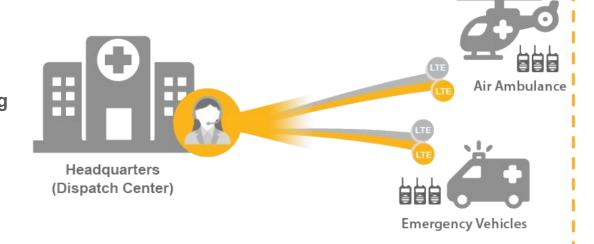

#### **Extend 2-Way Radios Anywhere**

peplink

Extends the reach of existing 2-way radio networks to anywhere

- SpeedFusion creates a single unbreakable network
- extends the reach of existing
   2-way radio networks to
   anywhere an LTE or other IP
   network is available